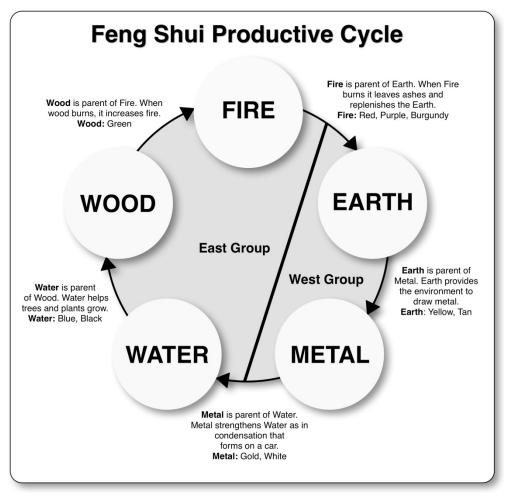

## Birth Chart #4

Refer to this chart in Videos 6 thru 10, 13, 14, & 15,

|    | ve Elements & Eight Trigrams<br>ated by the Productive Cycle are: | The Native Genius of each:             |  |  |  |
|----|-------------------------------------------------------------------|----------------------------------------|--|--|--|
| 1. | Earth – Yin                                                       | Must Nurture                           |  |  |  |
| 2. | Earth – Yang                                                      | Must Create & Have Variety             |  |  |  |
| 3. | Metal – Yin                                                       | Must Bring Humor to Others             |  |  |  |
| 4. | Metal – Yang                                                      | Must Lead and Organize                 |  |  |  |
| 5. | Water – Yin                                                       | Must Negotiate & Bring Peace           |  |  |  |
| 6. | Wood – Yang                                                       | Must Support Businesses                |  |  |  |
| 7  | Wood – Yin                                                        | Must Intuit (problem solve) and Travel |  |  |  |
| 8. | Fire – Yang                                                       | Must Have an Enjoyable Career          |  |  |  |