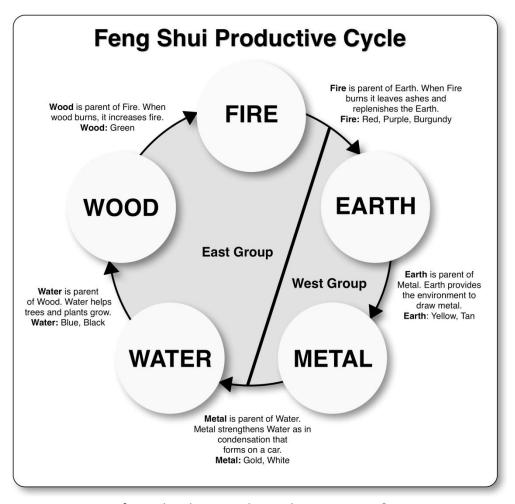

## The Five Elements & Eight Trigrams

illustrated by the Productive Cycle are: The Native Genius of each:

| 1. | Earth – Yin  | Must Nurture                           |
|----|--------------|----------------------------------------|
| 2. | Earth – Yang | Must Create & Have Variety             |
| 3. | Metal – Yin  | Must Bring Humor to Others             |
| 4. | Metal – Yang | Must Lead and Organize                 |
| 5. | Water – Yin  | Must Negotiate & Bring Peace           |
| 6. | Wood – Yang  | Must Support Businesses                |
| 7  | Wood – Yin   | Must Intuit (problem solve) and Travel |
| 8. | Fire – Yang  | Must Have an Enjoyable Career          |